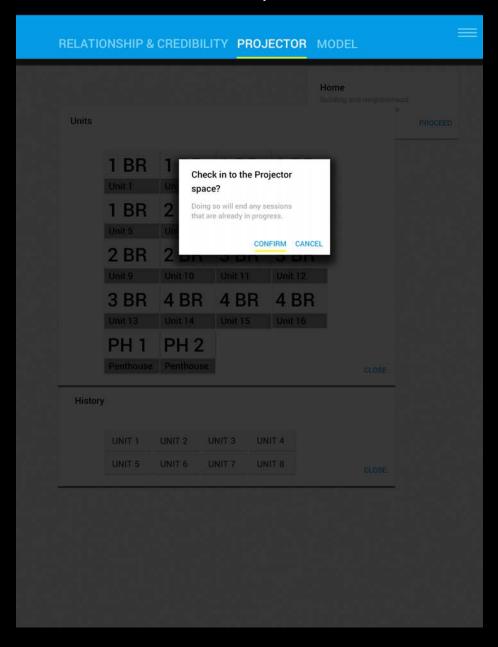

|         |  |                                |         |
|      |         |  |                                |         |
|      |         |  |                                |         |
|      |         |  |                                |         |
|      |         |  |                                |         |
|      |         |  |                                |         |
|      |         |  |                                |         |
|      |         |  | CLOSE                          |         |

## **R&C UNITS CARD (AVAILABLE UNITS)**



#### **R&C UNITS CARD NAV TO UNIT**



## **R&C UNITS UNIT INFO CARD**



#### **R&C UNITS NAV TO SETTINGS**



#### **SETTINGS AVAILABILITY OVERRIDE**



#### **R&C UNITS ALL UNITS**



### **R&C NAV TO PROJECTOR (CONFIRM CHECK-OUT)**



## **PROJECTOR HOME**

RELATIONSHIP & CREDIBILITY PROJECTOR MODEL

#### Home

Building and neighborhood specific Assets live here.

PROCEED

#### Units

Unit specific Assets live here.

PROCEED

# PROJECTOR HOME NAV TO MODEL (CONFIRM CHECK-OUT)



# **MODEL HOME**



## **MODEL CHECK OUT**



## **SETTINGS MASTER CHECK OUT CONFIRM**



#### **SETTINGS UNIT ASSET/INFO DATABASE SYNC**